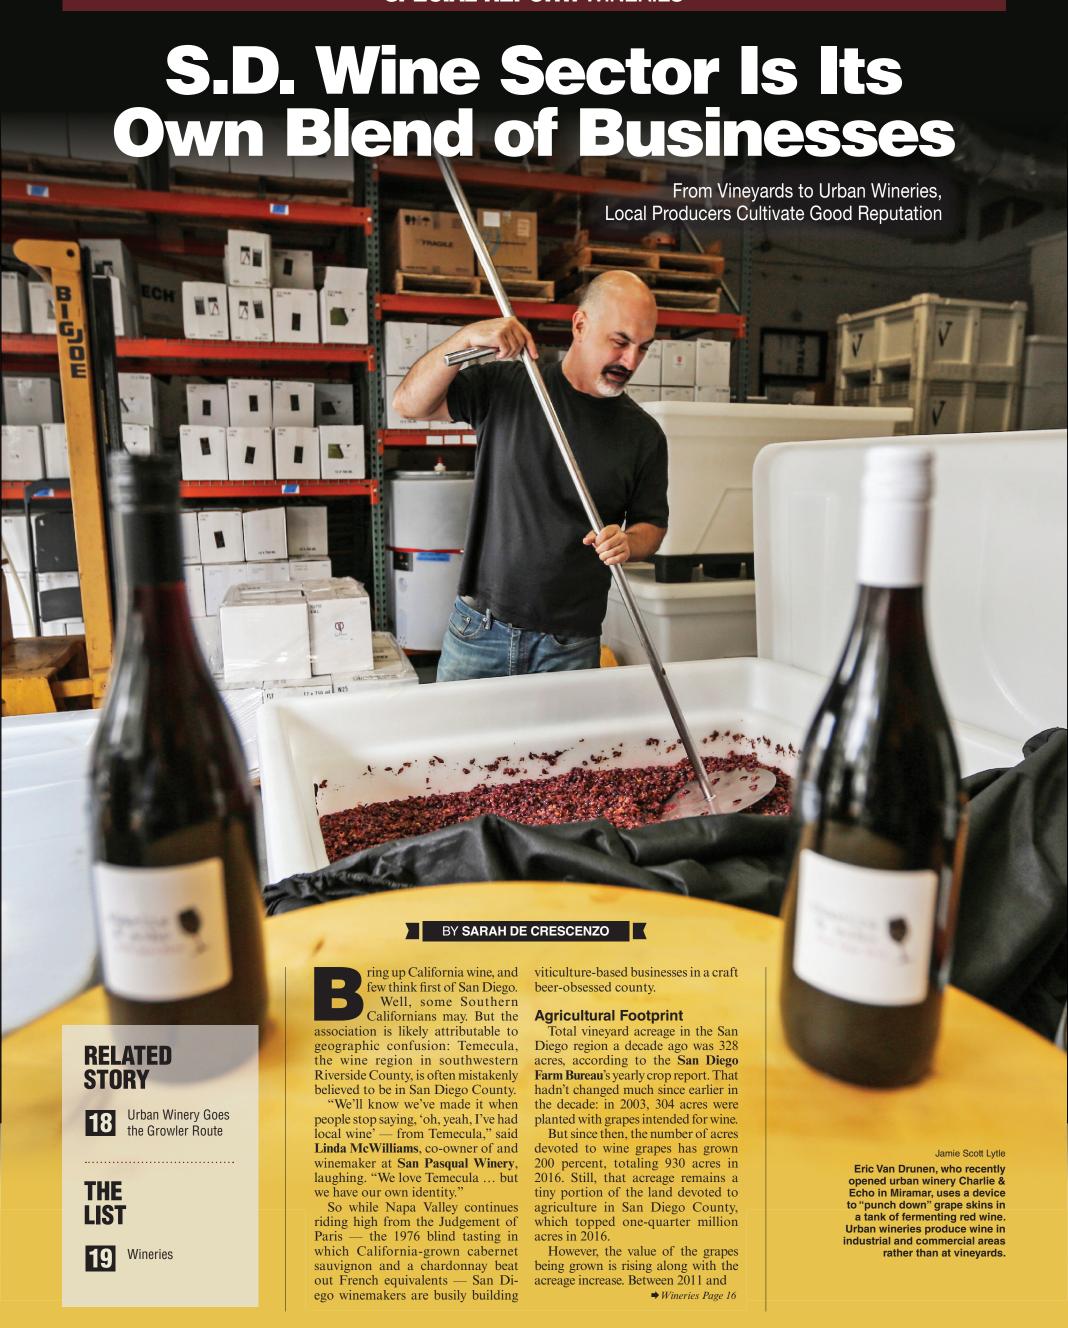

Linda McWilliams said the increase in grapes grown in San Diego County has

Jamie Scott Lytle

Jason Wimp, an owner of 2Plank Urban Winery, and winemaker Mike Szymczak show off some of the winery's top offerings at its tasting room in Vista. The winery uses grapes from its vineyard in Fallbrook as well as from other vineyards.