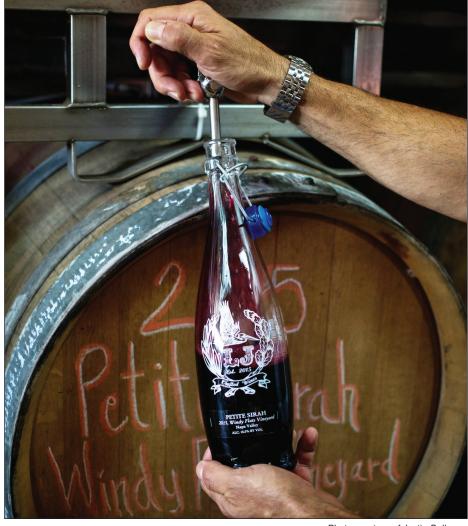

Lowell Jooste, whose family has been in the wine business for four generations, is a Cape Town native.

A device he has developed, called a "wine steward," allows the winery to serve wines directly from the barrels in which it is aging. Jooste said he is pursuing patents in the United States and in the European Union for the device.

#### **Wine Integrity Preserved**

Using the wine steward, wine is removed from the barrel and replaced with an inert gas. To bring home or somewhere besides the tasting room, the wine is poured into refillable growlers, which just like at many local craft breweries —

Photo courtesy of Justin Galloway

A reusable growler is filled with wine at LJ Crafted Wines using a "wine steward," a device developed by winery owner Lowell Jooste to allow wine to be served directly from barrels without affecting the quality of the remainder of the fermented juice.